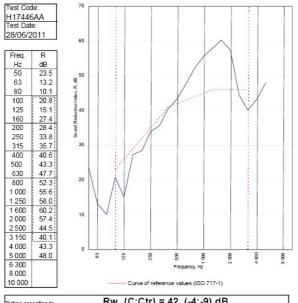

BTC 17436F - BRE Report P102396-1011B Refer to Speedline Specification Clause

97 mm. (At Base Track, Excluding Finishes)

Medium - Annexes A-F

42 RwdB, Date Tested or Assessed Against - 28/06/2011

 TESTED AT ONE OF THE UKAS ACCREDITED LABORATORIES BELOW